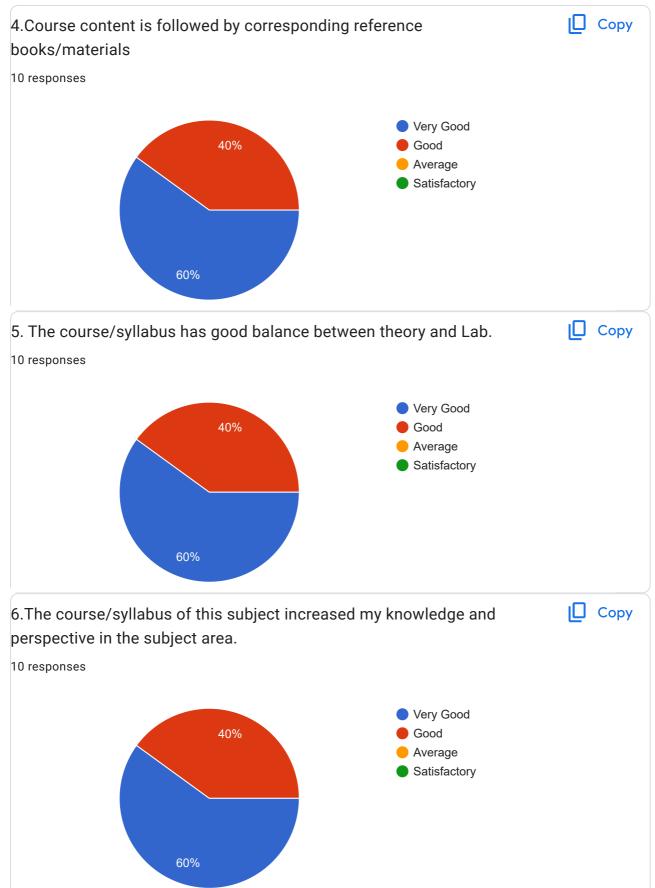

# TEACHER'S FEEDBACK FOR THE A.Y. 2018-19 **TEACHER'S FEEDBACK FOR THE A.Y. 2018-**19 10 responses NAME OF THE TEACHER 10 responses Dr. Sunil G. Shingade Ms. Manali A. Vaidya MR. ABHISHEK VILAS DESAI Mr.Pranjal D Chougule Mr. Nasruddin Rafik Inamdar PRANITA KASHIRAM PAWAR Miss.Priyanka Avinash Samudre Dr. Mahesh Rajaram Bhat Dr. Rahul Goroba Raut Ms. Neha shamrao salunkhe Copy DESIGNATION 10 responses