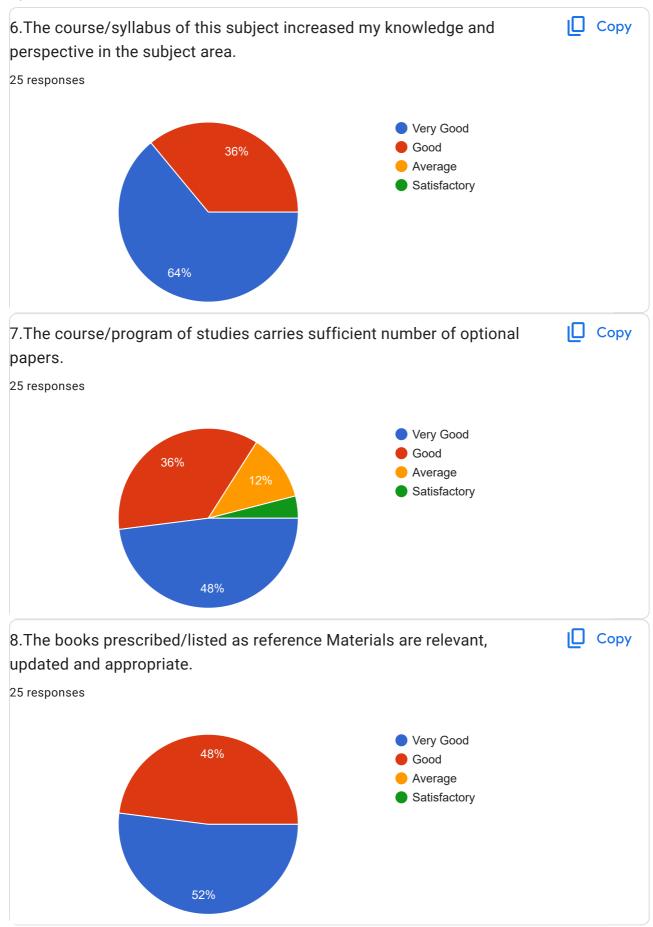

## TEACHER'S FEEDBACK FOR THE A.Y. 2022-23 25 responses

#### NAME OF THE TEACHER

25 responses

Miss. Falguni Arun Prabhu

Deepti Damodar Phadte

Miss. Srushti Gurunath Pirankar

Mrunali Prakash Kavitkar

Ms. Pranaya Chodankar

Megha Sanjay Jadhav

Dr. Sunil G. Shingade

Tanvi Raghoba Kothawale

Pradnya Gopal Jadhav

Dr. Sunil G. Shingade

Ms. Aishwarya Ajit Parab

Varsha Gajanan Rane

Nilam Vishvajit Sawant

Shaikh Namra Mohammad Sharif

Vedika Narvekar

Ms. Manali A. Vaidya

Pranita pawar

Aishwarya girish mainkar

MR. RUSHIKESH CHANDRAKANT SORATE

Dr. Mahesh Rajaram Bhat

Dr. Rahul Goroba Raut

0

Srushtipiran...



aishwaryakn... jadhavmegh... manalivaidy... pranitapawa... shaikhnamr...

nsawant826...

rishankakolv...

tanvik1005...

vedikanar...

kamalhasan...

deeptiphadt...







# TEACHER'S FEEDBACK FOR THE A.Y. 2018-19 **TEACHER'S FEEDBACK FOR THE A.Y. 2018-**19 10 responses NAME OF THE TEACHER 10 responses Dr. Sunil G. Shingade Ms. Manali A. Vaidya MR. ABHISHEK VILAS DESAI Mr.Pranjal D Chougule Mr. Nasruddin Rafik Inamdar PRANITA KASHIRAM PAWAR Miss.Priyanka Avinash Samudre Dr. Mahesh Rajaram Bhat Dr. Rahul Goroba Raut Ms. Neha shamrao salunkhe Copy DESIGNATION 10 responses



10 responses

sunilshingade@gmail.com

manalivaidya26@gmail.com

abhidesai532@gmail.com

pranchaugule1008@gmail.com

inamdarnasruddin@gmail.com

pranitapawar1112@gmail.com

priyankas2202@gmail.com

maheshbhat2017@gmai.com

rautrg@gmail.com

salunkheneha4905@gmail.com

#### CONTACT NUMBER

10 responses

8806636957

70663861277"

9860509095

75888835606

9322821313

9405963877

7058567033