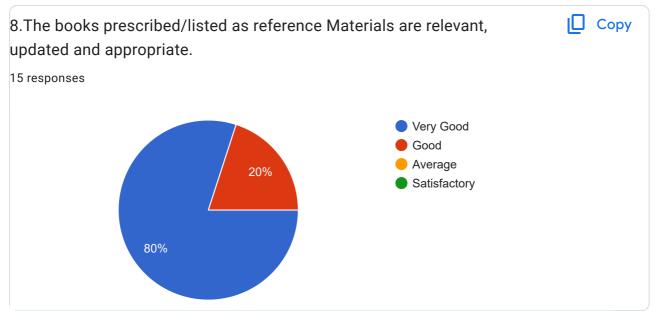

|                 |                            |              |                    |
| 0           | 1 (6.7%)                |                 | 1 (6.7%)                   | 1 (6.7%)<br> | 1 (6.7%)<br>       |
| -           | SISTANT PROFESSOR<br>As | sistant Profess | Assistant professor<br>sor | Lecturer     | Professor and Pri… |

15 responses

sunilshingade@gmail.com

vedikanarvekar11@gmail.com

akashawaghade1709@gmail.com

manalivadya26@gmail.com

pranitapawar1112@gmail.com

vaishnavi18296@gmail.com

alpitachari24@gmail.com

pratikterse@gmail.com

huzefu2@gmail.com

ajaybshinde85@gmail.com

akshaythorat85@gmail.com

shaikhkamalhasanb@gmail.com

vkhandagale17@gmail.com

vaibhavvpatil8090@gmail.com

avinashchavan9696@gmail.com

#### CONTACT NUMBER

14 responses





Сору







## TEACHER'S FEEDBACK FOR THE A.Y. 2021-22

16 responses

#### NAME OF THE TEACHER

16 responses

Deepti Damodar Phadte

Megha Sanjay Jadhav

Dr. Sunil G. Shingade

Pradnya Gopal Jadhav

Shaikh Namra Mohammad Sharif

Ms. Manali A. Vaidya

Aishwarya girish mainkar

Pranita pawar

Miss Vaishnavi Vilas Nivekar

MR. RUSHIKESH CHANDRAKANT SORATE

Mr. Ajay Sundarrao Shinde

Mr. Akshay Prakash Thorat

Mr. Shaikh Kamalhasan Bashir Ahmad

Mr. Vishwajit Vitthalrao Khadagale

Mr. Vaibhav Vyankatesh Patil

Tanvi Painginkar



15 responses

deeptiphadte1998@gmail.com

jadhavmegha630@gmail.com

sunilshingade@gmail.com

jadhavpradnya9999@gmail.com

shaikhnamrans@gmail.com

manalivaidya26@gmail.com

aishwarya.mainkar1997@gmail.com

pranitapawar1112@gmail.com

vaishnavi18296@gmail.com

rushikeshsorate010