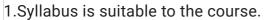

# TEACHER'S FEEDBACK FOR THE A.Y. 2018-19 **TEACHER'S FEEDBACK FOR THE A.Y. 2018-**19 10 responses NAME OF THE TEACHER 10 responses Dr. Sunil G. Shingade Ms. Manali A. Vaidya MR. ABHISHEK VILAS DESAI Mr.Pranjal D Chougule Mr. Nasruddin Rafik Inamdar PRANITA KASHIRAM PAWAR Miss.Priyanka Avinash Samudre Dr. Mahesh Rajaram Bhat Dr. Rahul Goroba Raut Ms. Neha shamrao salunkhe Copy DESIGNATION 10 responses