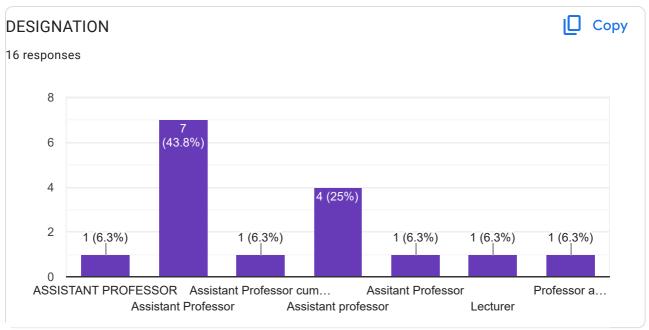

Mr. Avinash V. Chavan

| DESIGNATION |                         |                 |                            | Сору         |                    |
|-------------|-------------------------|-----------------|----------------------------|--------------|--------------------|
| 15 respons  | ses                     |                 |                            |              |                    |
| 15          |                         |                 |                            |              |                    |
| 10          |                         | 11 (73.3%)      |                            |              |                    |
| 5           |                         |                 |                            |              |                    |
| 0           | 1 (6.7%)                |                 | 1 (6.7%)                   | 1 (6.7%)<br> | 1 (6.7%)<br>       |
| -           | SISTANT PROFESSOR<br>As | sistant Profess | Assistant professor<br>sor | Lecturer     | Professor and Pri… |