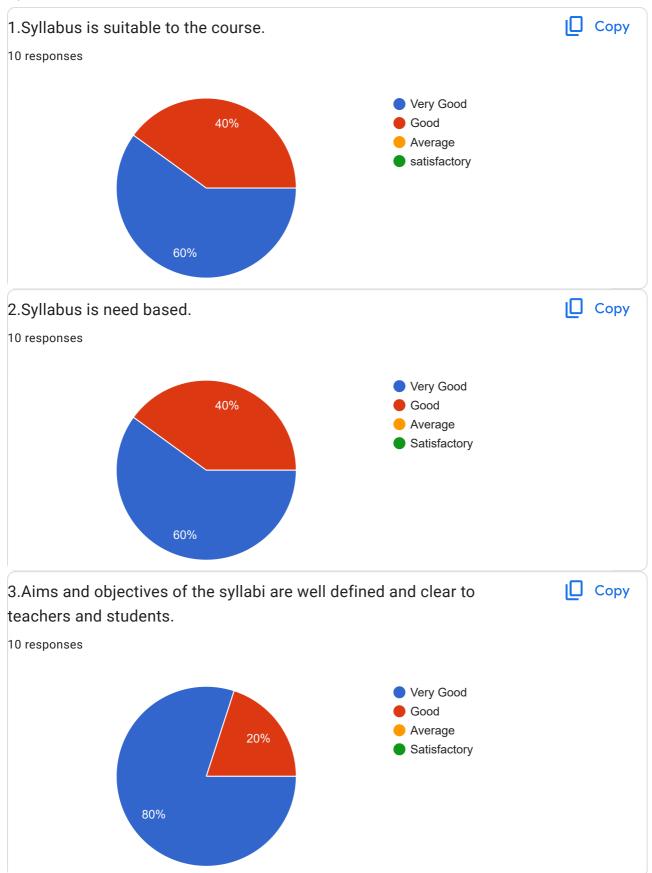

# TEACHER'S FEEDBACK FOR THE A.Y. 2018-19 **TEACHER'S FEEDBACK FOR THE A.Y. 2018-**19 10 responses NAME OF THE TEACHER 10 responses Dr. Sunil G. Shingade Ms. Manali A. Vaidya MR. ABHISHEK VILAS DESAI Mr.Pranjal D Chougule Mr. Nasruddin Rafik Inamdar PRANITA KASHIRAM PAWAR Miss.Priyanka Avinash Samudre Dr. Mahesh Rajaram Bhat Dr. Rahul Goroba Raut Ms. Neha shamrao salunkhe Copy DESIGNATION 10 responses