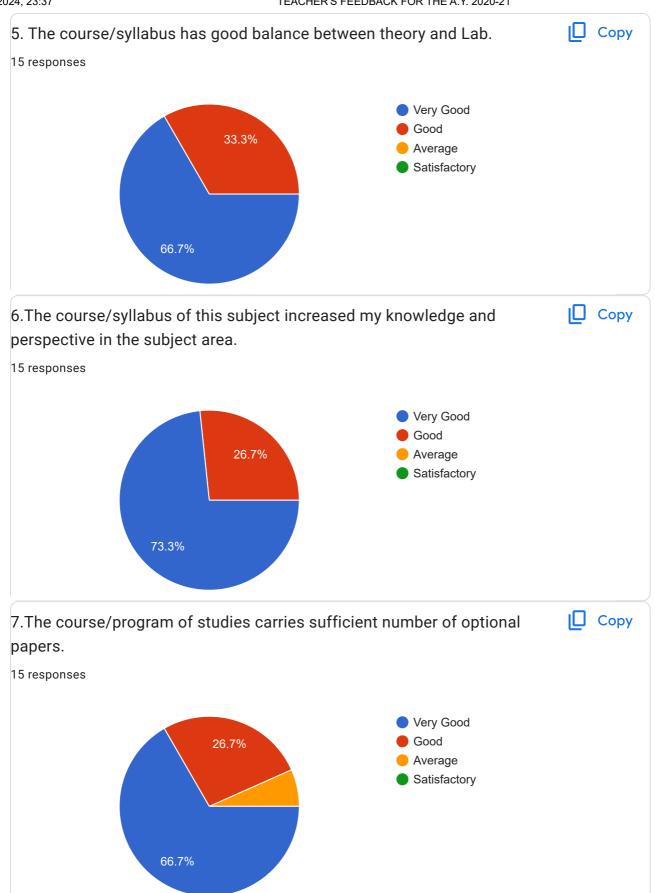

|                 |                            |              |                    |
| 0           | 1 (6.7%)                |                 | 1 (6.7%)                   | 1 (6.7%)<br> | 1 (6.7%)<br>       |
| -           | SISTANT PROFESSOR<br>As | sistant Profess | Assistant professor<br>sor | Lecturer     | Professor and Pri… |

15 responses

sunilshingade@gmail.com

vedikanarvekar11@gmail.com

akashawaghade1709@gmail.com

manalivadya26@gmail.com

pranitapawar1112@gmail.com

vaishnavi18296@gmail.com

alpitachari24@gmail.com

pratikterse@gmail.com

huzefu2@gmail.com

ajaybshinde85@gmail.com

akshaythorat85@gmail.com

shaikhkamalhasanb@gmail.com

vkhandagale17@gmail.com

vaibhavvpatil8090@gmail.com

avinashchavan9696@gmail.com

#### CONTACT NUMBER

14 responses





Сору







## TEACHER'S FEEDBACK FOR THE A.Y. 2021-22

16 responses

#### NAME OF THE TEACHER

16 responses

Deepti Damodar Phadte

Megha Sanjay Jadhav

Dr. Sunil G. Shingade

Pradnya Gopal Jadhav

Shaikh Namra Mohammad Sharif

Ms. Manali A. Vaidya

Aishwarya girish mainkar

Pranita pawar

Miss Vaishnavi Vilas Nivekar

MR. RUSHIKESH CHANDRAKANT SORATE

Mr. Ajay Sundarrao Shinde

Mr. Akshay Prakash Thorat

Mr. Shaikh Kamalhasan Bashir Ahmad

Mr. Vishwajit Vitthalrao Khadagale

Mr. Vaibhav Vyankatesh Patil

Tanvi Painginkar



15 responses

deeptiphadte1998@gmail.com

jadhavmegha630@gmail.com

sunilshingade@gmail.com

jadhavpradnya9999@gmail.com

shaikhnamrans@gmail.com

manalivaidya26@gmail.com

aishwarya.mainkar1997@gmail.com

pranitapawar1112@gmail.com

vaishnavi18296@gmail.com

rushikeshsorate0