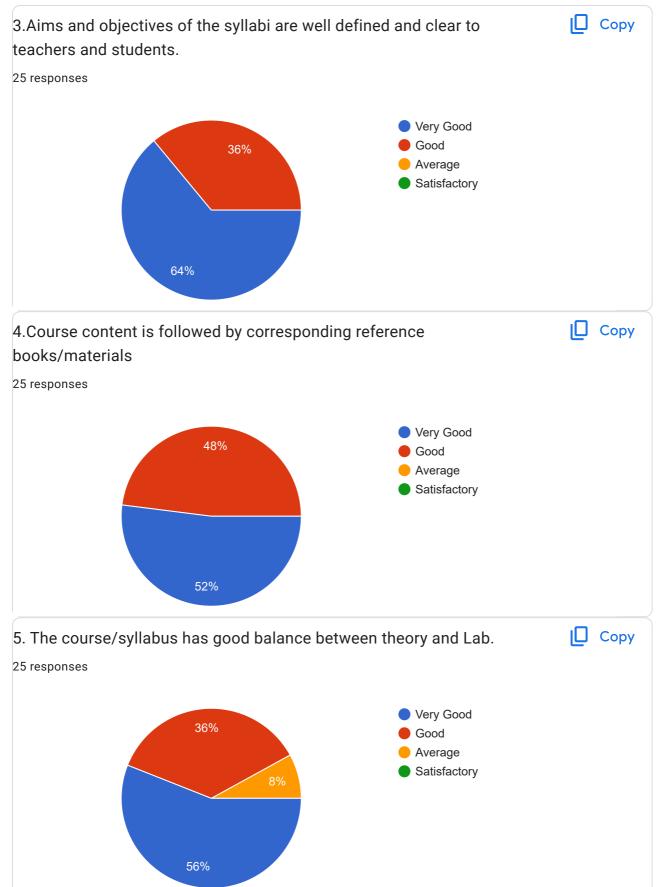

## TEACHER'S FEEDBACK FOR THE A.Y. 2022-23 25 responses

#### NAME OF THE TEACHER

25 responses

Miss. Falguni Arun Prabhu

Deepti Damodar Phadte

Miss. Srushti Gurunath Pirankar

Mrunali Prakash Kavitkar

Ms. Pranaya Chodankar

Megha Sanjay Jadhav

Dr. Sunil G. Shingade

Tanvi Raghoba Kothawale

Pradnya Gopal Jadhav

Dr. Sunil G. Shingade

Ms. Aishwarya Ajit Parab

Varsha Gajanan Rane

Nilam Vishvajit Sawant

Shaikh Namra Mohammad Sharif

Vedika Narvekar

Ms. Manali A. Vaidya

Pranita pawar

Aishwarya girish mainkar

MR. RUSHIKESH CHANDRAKANT SORATE

Dr. Mahesh Rajaram Bhat

Dr. Rahul Goroba Raut

0

Srushtipiran...



aishwaryakn... jadhavmegh... manalivaidy... pranitapawa... shaikhnamr...

nsawant826...

rishankakolv...

tanvik1005...

vedikanar...

kamalhasan...

deeptiphadt...







# TEACHER'S FEEDBACK FOR THE A.Y. 2018-19 **TEACHER'S FEEDBACK FOR THE A.Y. 2018-**19 10 responses NAME OF THE TEACHER 10 responses Dr. Sunil G. Shingade Ms. Manali A. Vaidya MR. ABHISHEK VILAS DESAI Mr.Pranjal D Chougule Mr. Nasruddin Rafik Inamdar PRANITA KASHIRAM PAWAR Miss.Priyanka Avinash Samudre Dr. Mahesh Rajaram Bhat Dr. Rahul Goroba Raut Ms. Neha shamrao salunkhe Copy DESIGNATION 10 responses



10 responses

sunilshingade@gmail.com

manalivaidya26@gmail.com

abhidesai532@gmail.com

pranchaugule1008@gmail.com

inamdarnasruddin@gmail.com

pranitapawar1112@gmail.com

priyankas2202@gmail.com

maheshbhat2017@gmai.com

rautrg@gmail.com

salunkheneha4905@gmail.com

#### CONTACT NUMBER

10 responses

8806636957

70663861277"

9860509095

75888835606

9322821313

9405963877

705856703