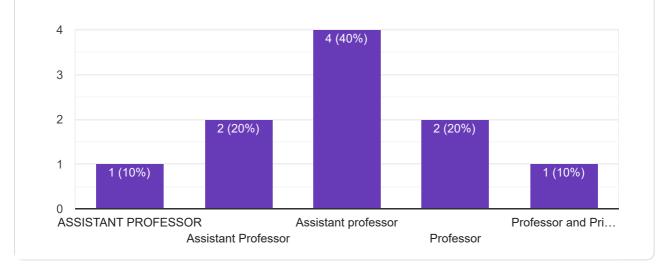

| 024, 23:33                            | TEACHER'S FEEDBACK FOR THE A.Y. 2019-20 |  |  |  |  |
|---------------------------------------|-----------------------------------------|--|--|--|--|
| TEACHER'S FEEDBACK FOR THE A.Y. 2019- |                                         |  |  |  |  |
| 20                                    |                                         |  |  |  |  |
| 10 responses                          |                                         |  |  |  |  |
| NAME OF THE TEACHER                   |                                         |  |  |  |  |
| 10 responses                          |                                         |  |  |  |  |
| Dr. Sunil G. Shingade                 |                                         |  |  |  |  |
| Vedika Narvekar                       |                                         |  |  |  |  |
| Akash Sarjerao Awaghade               |                                         |  |  |  |  |
| Ajinkya Madhukar Thanekar             |                                         |  |  |  |  |
| Ms. Manali A. Vaidya                  |                                         |  |  |  |  |
| Pranita pawar                         |                                         |  |  |  |  |
| Miss Vaishnavi Vilas Nivekar          |                                         |  |  |  |  |
| ALPITA GURUDAS CHARI                  |                                         |  |  |  |  |
| Mr. Pratik Prakash Terse              |                                         |  |  |  |  |
| Huzefa A. Ujjainwala                  |                                         |  |  |  |  |
| DESIGNATION                           | 🔲 Сору                                  |  |  |  |  |
| 10 responses                          |                                         |  |  |  |  |
| 6 (60%)                               |                                         |  |  |  |  |
|                                       |                                         |  |  |  |  |
| 4                                     |                                         |  |  |  |  |
| 2                                     | 3 (30%)                                 |  |  |  |  |

Assistant professor

Assistant Professor

0

1 (10%)

Professor and Principal

10 responses

sunilshingade@gmail.com

vedikanarvekar11@gmail.com