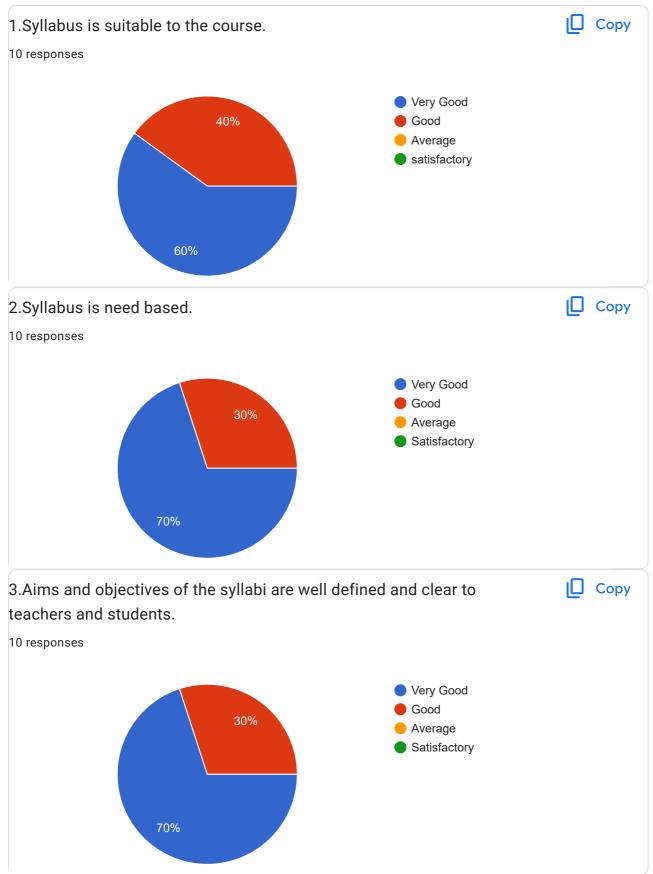

# TEACHER'S FEEDBACK FOR THE A.Y. 2018-19 **TEACHER'S FEEDBACK FOR THE A.Y. 2018-**19 10 responses NAME OF THE TEACHER 10 responses Dr. Sunil G. Shingade Ms. Manali A. Vaidya MR. ABHISHEK VILAS DESAI Mr.Pranjal D Chougule Mr. Nasruddin Rafik Inamdar PRANITA KASHIRAM PAWAR Miss.Priyanka Avinash Samudre Dr. Mahesh Rajaram Bhat Dr. Rahul Goroba Raut Ms. Neha shamrao salunkhe Copy DESIGNATION 10 responses