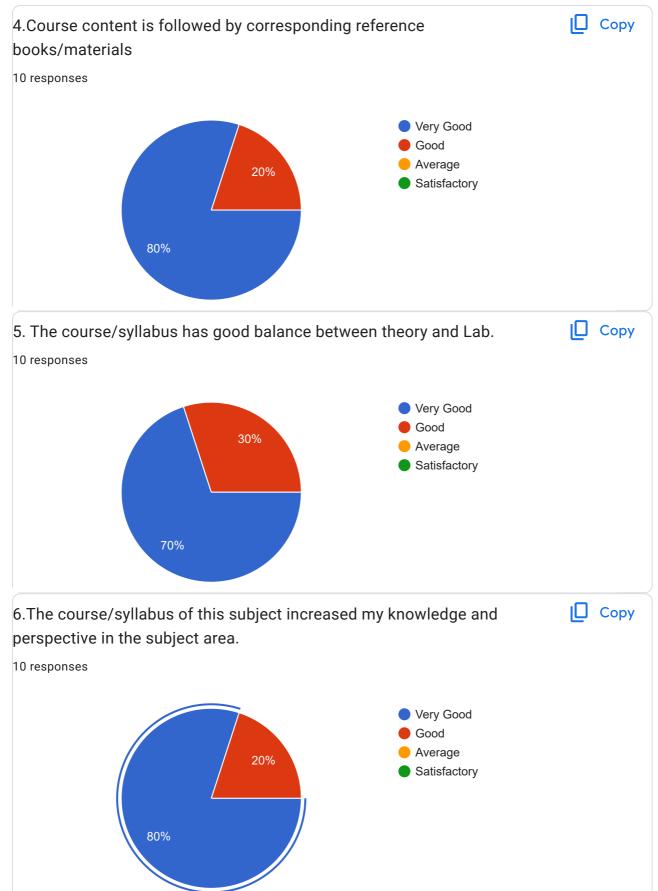

# TEACHER'S FEEDBACK FOR THE A.Y. 2018-19 **TEACHER'S FEEDBACK FOR THE A.Y. 2018-**19 10 responses NAME OF THE TEACHER 10 responses Dr. Sunil G. Shingade Ms. Manali A. Vaidya MR. ABHISHEK VILAS DESAI Mr.Pranjal D Chougule Mr. Nasruddin Rafik Inamdar PRANITA KASHIRAM PAWAR Miss.Priyanka Avinash Samudre Dr. Mahesh Rajaram Bhat Dr. Rahul Goroba Raut Ms. Neha shamrao salunkhe Copy DESIGNATION 10 responses