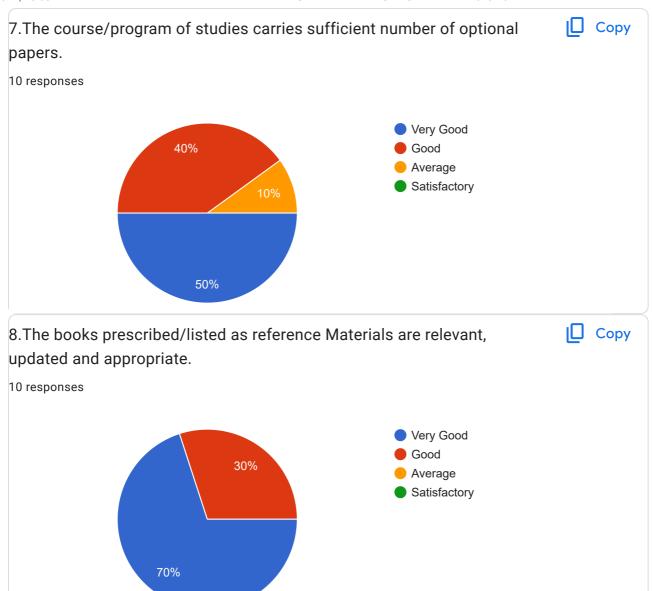

# TEACHER'S FEEDBACK FOR THE A.Y. 2018-19 **TEACHER'S FEEDBACK FOR THE A.Y. 2018-**19 10 responses NAME OF THE TEACHER 10 responses Dr. Sunil G. Shingade Ms. Manali A. Vaidya MR. ABHISHEK VILAS DESAI Mr.Pranjal D Chougule Mr. Nasruddin Rafik Inamdar PRANITA KASHIRAM PAWAR Miss.Priyanka Avinash Samudre Dr. Mahesh Rajaram Bhat Dr. Rahul Goroba Raut Ms. Neha shamrao salunkhe Copy DESIGNATION 10 responses